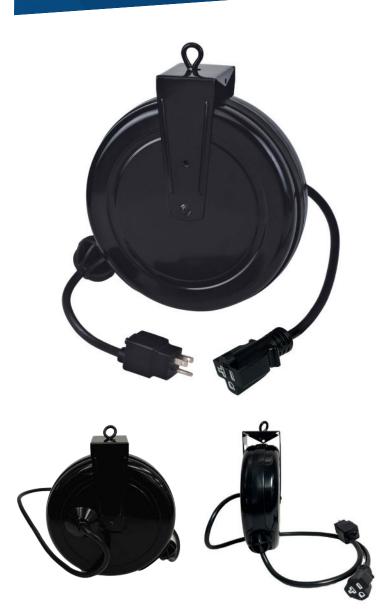

## Reverse Wired Cord Reel

**SKU: 5020TFR** 

## **Product Description**

- 20FT, 12/3 SJTOW Cold Weather Flexible Cord
- Rugged Steel Housing and Internal Parts
- Resettable 15 amp Circuit Breaker
- Black 5-20R Grounded Electrical Outlet
- Includes hardware for wall or ceiling mounting