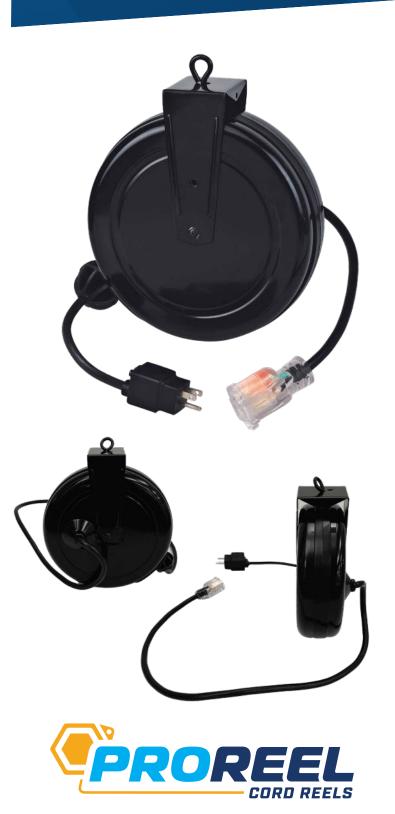

## Reverse Wired Cord Reel

**SKU: 5030MFR** 

## **Product Description**

- 30FT, 14/3 SJTOW Cold Weather Flexible Cord
- Rugged Steel Housing and Internal Parts
- Resettable 15 amp Circuit Breaker
- Clear 5-15R Grounded Electrical Outlet
- Power On Indicator
- Includes hardware for wall or ceiling mounting

## **Additional Information**

| CORD TYPE          | SJTOW               |
|--------------------|---------------------|
| GAUGE              | 14/3                |
| CORD LENGTH        | 30 ft               |
| TOTAL MAX. RATING  | 1625 W, 10 A, 125 V |
| MAX. POWER         | 1625W               |
| MAX. CURRENT       | 10 A                |
| MAX. VOLTAGE       | 125 V               |
| NO. OF OUTLETS     | 1 NEMA 5-15R        |
| MASTER PACK        | 4                   |
| MASTER PACK WEIGHT | 39.4 lbs.           |
| UPC CODE           | UPC 0-40082-00024-6 |