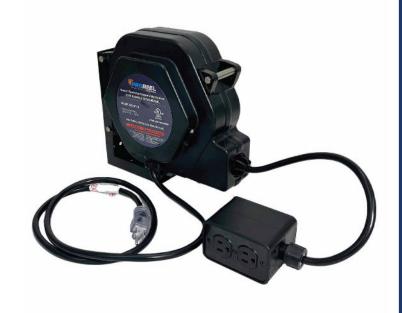

## Professional Grade Retractable Cord Reel, 20' Cord, Dual Duplex Pendant Box

SKU: 5220T-D

## **Product Description**

- Indoor retractable extension cord reel
- Black thermoplastic construction; UL94V-0 rated and UV resistant rugged, sealed enclosure
- Heavy duty 20', black 12/3 SJTOOW cord
- Cord pulls out of reel to desired length and locks; retracts with slight tug on cord, providing built-in tangle-free cord storage
- Dual duplex pendant box with four NEMA 5-15R outlets
- 5' pigtail with lighted NEMA 5-15P male
- Includes standard fixed and swivel wall and ceiling mounting brackets; other bracket/mounting options available
- 15 Amp resettable circuit breaker
- cULus approved

## **Additional Information**

| CORD LENGTH    | 20 Ft           |
|----------------|-----------------|
| CORD TYPE      | SJTOOW          |
| GAUGE          | 12/3            |
| MAX. CURRENT   | 15A             |
| MAX. POWER     | 1875W           |
| MAX. VOLTAGE   | 125V            |
| NO. OF OUTLETS | 4               |
| OUTLET TYPE    | 5-15R           |
| MASTER PACK    | 2               |
| UPC            | 0-40082-43114-9 |