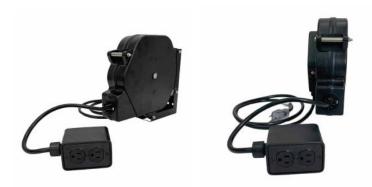

## Professional Grade Retractable Cord Reel, 20' Cord, Dual Duplex Pendant Box

SKU: 5220T-D

## **Product Description**

- Indoor retractable extension cord reel
- Black thermoplastic construction; UL94V-0 rated and UV resistant rugged, sealed enclosure
- Heavy duty 20', black 12/3 SJTOOW cord
- Cord pulls out of reel to desired length and locks; retracts with slight tug on cord, providing built-in tangle-free cord storage
- Dual duplex pendant box with four NEMA 5-15R outlets
- 5' pigtail with lighted NEMA 5-15P male
- Includes standard fixed and swivel wall and ceiling mounting brackets; other bracket/mounting options available
- 15 Amp resettable circuit breaker
- cULus approved

## **Additional Information**

| CORD LENGTH    | 20 Ft           |
|----------------|-----------------|
| CORD TYPE      | SJTOOW          |
| GAUGE          | 12/3            |
| MAX. CURRENT   | 15A             |
| MAX. POWER     | 1875W           |
| MAX. VOLTAGE   | 125V            |
| NO. OF OUTLETS | 4               |
| OUTLET TYPE    | 5-15R           |
| MASTER PACK    | 2               |
| UPC            | 0-40082-43114-9 |