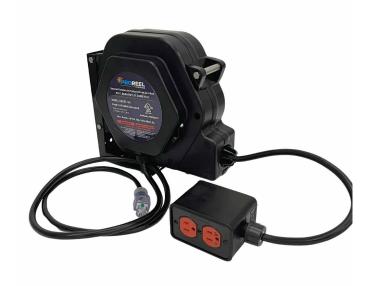

## Professional Grade Retractable Cord Reel, Hospital Grade Dual Duplex Pendant Box

SKU: 5220T-DH

## **Product Description**

- Indoor retractable extension cord reel
- Black thermoplastic construction; UL94V-0 rated and UV resistant rugged, sealed enclosure
- Heavy duty 20', black 12/3 SJTOOW cord
- Cord pulls out of reel to desired length and locks; retracts with slight tug on cord, providing built-in tangle-free cord storage
- Dual duplex pendant box with four hospital NEMA 5-15R outlets
- 5' pigtail with lighted NEMA 5-15P male
- Includes standard fixed and swivel wall and ceiling mounting brackets; other bracket/mounting options available
- 15 Amp resettable circuit breaker
- cULus approved