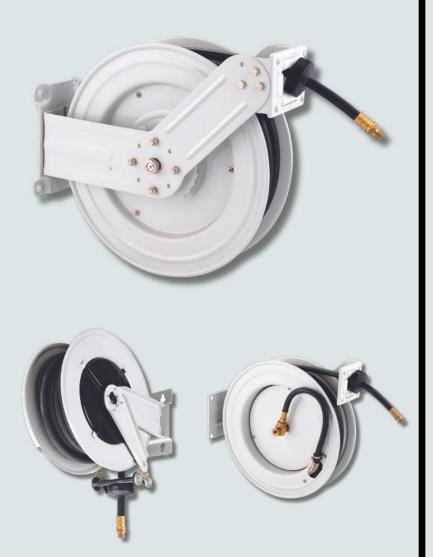

#### Features

- Professional-grade all-steel construction for maximum service life.
- German engineered and manufactured all-weather flexible hybrid rubber hose (-40°F to 140°F)
- White powder coated steel construction
- 300 PSI working pressure
- Multi-position guide arm provides versatile positioning and stability
- Heavy duty metal base
- Mountable on walls, ceilings, floor or vehicle.
- Industrial grade solid brass fittings
- Guide rollers to prevent abrasion and wear on the hose
- Adjustable ball stop

### Options

- Single or dual arm
- 50 or 100 foot hose
- 1/2" or 3/8" hose diameter
- Other options available upon request

Contact Us: 716.648.1048 Info At: www.alertreels.com

| Image | Model #   | Description                                                             | Hose<br>Diameter | Hose<br>Length |
|-------|-----------|-------------------------------------------------------------------------|------------------|----------------|
|       | HRG9-A30K | Steel air hose reel with single arm<br>Dimensions: 17.9" x 6.7" x 18.7" | 3/8″             | 50 ft          |
|       | HRH9-A30U | Steel air hose reel with single arm<br>Dimensions: 21.3" x 8" x 20"     | 3/8"             | 100 ft         |
| S     | НТК9-АЗ0К | Steel air hose reel with dual arm<br>Dimensions: 19.3" x 7.3" x 17"     | 3/8"             | 50 ft          |
| ST.   | HTL9-A30U | Steel air hose reel with dual arm<br>Dimensions: 19.7" x 8.3" x 22.5"   | 3/8″             | 100 ft         |
|       | HTM9-A40K | Steel air hose reel with dual arm<br>Dimensions: 19.5" x 8.2" x 17.5"   | 1/2″             | 50 ft          |
| Ģ     | HTV9-A40U | Steel air hose reel with dual arm<br>Dimensions: 22.6" x 13" x 21"      | 1/2″             | 100 ft         |