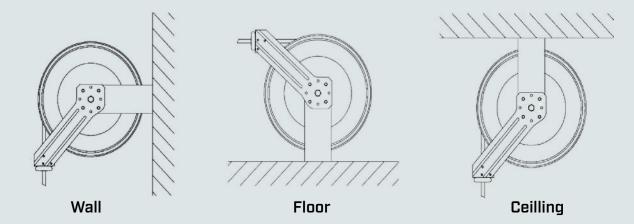

RG9-A30K | Steel air hose reel with single arm<br>Dimensions: 17.9" x 6.7" x 18.7" | 3/8″             | 50 ft          |
|       | HRH9-A30U | Steel air hose reel with single arm<br>Dimensions: 21.3" x 8" x 20"     | 3/8"             | 100 ft         |
| S     | НТК9-АЗ0К | Steel air hose reel with dual arm<br>Dimensions: 19.3" x 7.3" x 17"     | 3/8"             | 50 ft          |
| ST.   | HTL9-A30U | Steel air hose reel with dual arm<br>Dimensions: 19.7" x 8.3" x 22.5"   | 3/8″             | 100 ft         |
|       | HTM9-A40K | Steel air hose reel with dual arm<br>Dimensions: 19.5" x 8.2" x 17.5"   | 1/2″             | 50 ft          |
| Ģ     | HTV9-A40U | Steel air hose reel with dual arm<br>Dimensions: 22.6" x 13" x 21"      | 1/2″             | 100 ft         |

## **Mounting:**