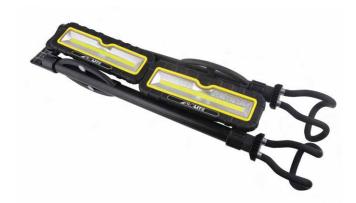

## 2400 Lumen Rechargeable Hood Light

**SKU: LHR5200** 

## **Product Description**

- 2 Detachable Lights With Dual Brightness Levels 1200/600 Lumens
- Lights can be Used Without the Hood Bracket
- Lights Rotate and Tilt
- Light Base has 2 Magnets
- IP54 Water-Resistant
- 4400mAh Li-Ion Battery (each lamp)
- Lights can be Used to Charge Other Devices Via USB Port
- Up to 7 Hour Run Time on Low and 3 Hours on High
- Charge Status Indicator Lights
- Bracket Expands to 78" and Folds in Half for Storage
- Cushioned Metal Clamp
- Includes USB-C Y-Cable and USB Wall Plug