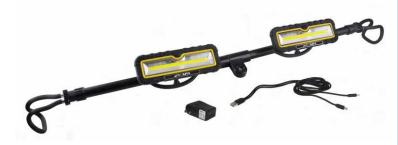

## 2400 Lumen Rechargeable Hood Light

**SKU: LHR5200** 

## **Product Description**

- 2 Detachable Lights With Dual Brightness Levels 1200/600 Lumens
- Lights can be Used Without the Hood Bracket
- Lights Rotate and Tilt
- Light Base has 2 Magnets
- IP54 Water-Resistant
- 4400mAh Li-Ion Battery (each lamp)
- Lights can be Used to Charge Other Devices Via USB Port
- Up to 7 Hour Run Time on Low and 3 Hours on High
- Charge Status Indicator Lights
- Bracket Expands to 78" and Folds in Half for Storage
- Cushioned Metal Clamp
- Includes USB-C Y-Cable and USB Wall Plug