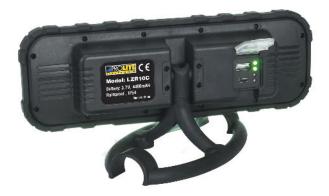

## **Product Description**

- 1200 Lumen Rechargeable LED Flood Light
- Push Button ON-OFF Switch
- Dual Output Settings 1200 or 600 Lumens
- Up to 7 Hour Run time on Low and 3 Hours on High
- Water-resistant IP54
- 4400 mAh Li-Ion Battery
- Light Tilts and Rotates
- Magnetic Base
- USB-C Charge Input
- Charging Indicator LED
- Can be Used to Charge Other Devices Via USB Port
- Indoor/Outdoor

## **Additional Information**

| <u> </u>           |                 |
|--------------------|-----------------|
| BATTERY TYPE       | Li-lon          |
| BRIGHTNESS LEVELS  | 2               |
| LUMENS             | 1200 or 600     |
| MASTER PACK        | 4               |
| MASTER PACK WEIGHT | 6.5             |
| UPC                | 0-40082-31096-1 |