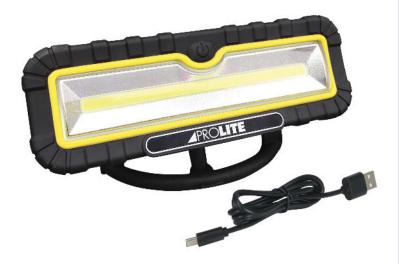

## 200 Lumen LED Rechargeable Flood Light

SKU: LZR10C

## **Product Description**

- 1200 Lumen Rechargeable LED Flood Light
- Push Button ON-OFF Switch
- Dual Output Settings 1200 or 600 Lumens
- Up to 7 Hour Run time on Low and 3 Hours on High
- Water-resistant IP54
- 4400 mAh Li-Ion Battery
- Light Tilts and Rotates
- Magnetic Base
- USB-C Charge Input
- Charging Indicator LED
- Can be Used to Charge Other Devices Via USB Port
- Indoor/Outdoor